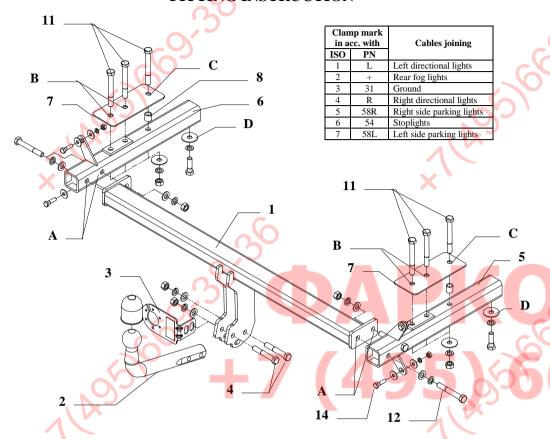

### **Fitting instructions**

- 1. Lower the exhaust then remove the rear lights.
- 2. Remove the floor cover of the luggage trunk then loose the side plastic covers and fold them to the center of the trunk.
- 3. Remove the bumper and its inset then remove the bumper brackets (these will not be reinstalled later).
- 4. Enlarge the "C" factory holes on the floor plate of the trunk with a ø18mm drill.
- 5. Put the accessories pos. **5** and **6** into the chassis extension then according to the drawing loosely fix them at positions "**B**", "**C**" and "**D**" with the attached bonding units (The accessory plates pos. **7** will be placed into the trunk, remember about distance sleeves pos. **8**!).
- 6. According to the drawing loosely fix the drag hook body (1) to the accessories 5 and 6 at positions "A" with bolts M12x85mm pos. 12.
- 7. Using bolts M8x30 pos. **14** fix inset of the bumper.
- 8. Fix tow-ball (pos. 2) and socket plate (pos. 3) using bolts M12x75mm (pos. 4) from accessories.
- 9. Tighten all bolts according to the torque shown in the table.
- 10. Reassemble bumper after cut out his fragment (80x35mm) in his bottom, central part. Next reassemble the rear lights.
- 11. Connect electric wires of 7-poles socket according to the instruction of the car. (Recommend to make at authorized service station)
- 12. Complete paint layer damaged during installation.

Torque settings for nuts and bolts (8,8):

 M 8
 25 Nm
 M 10
 55 Nm

 M 12
 85 Nm
 M 14
 135Nm

### Towbar accessories:

| _                   | lowbar accessories:                         |                                                                                   |                                                              |
|---------------------|---------------------------------------------|-----------------------------------------------------------------------------------|--------------------------------------------------------------|
| Pos.                | Name: Main bar Quantity: 1                  | Pos. Name: Fish-plate 7 Quantity: 2                                               | Pos. Name: Bolt 8,8 B 1 4 Quantity: 4 Dim.: M8x30mm          |
| <b>%</b>            |                                             | Pos. Name: Distance sleeve  8 ouantity: 2  Dim.: \$\phi 17.2x2, L=18mm            | Pos.   Name: Nut 8 B   15   Quantity: 10   Dim. : M12        |
| Pos.                | Name: Tow ball<br>Quantity: 1               | Pos. Name: Washer Quantity: 8 Dim. : \$\phi 41\times \pm 12.5\times 2\times \pm 1 | Pos. Name: Nut 8 B Quantity: 4 Dim. : M8                     |
| Pos.                | Name: Socket plate Quantity: 1              | Pos. 10 ouantity: 8 Dim.: \$24x\$\phi9x2mm                                        | Pos. Name: Plain washer  17 Quantity: 6  Dim.: Ø 13 mm       |
| Pos.<br>4<br>Dim. : | Name: Bolt 8,8 B<br>Quantity: 2<br>M12x75mm | Pos. Name: Bolt 8,8 B Quantity: 6 Dim. : M12x100mm                                | Pos. Name: Spring Washer  18 Journality: 14  Dim.: Ø 12,2 mm |
| Pos.<br>5           | Name: Right bracket Quantity: 1             | Pos. Name: Bolt 8,8 B 1 2 Quantity: 4 Dim. : M12x85mm                             | Pos. Name: Spring washer  19 auantity: 4  Dim.: Ø 8,2 mm     |
| Pos.                | Name: Left bracket Quantity: 1              | Pos. Name: Bolt 8,8 B  13  ouantity: 2  Dim.: M12x40mm                            | Pos. Name: Ball cover 20 quantity: 1                         |